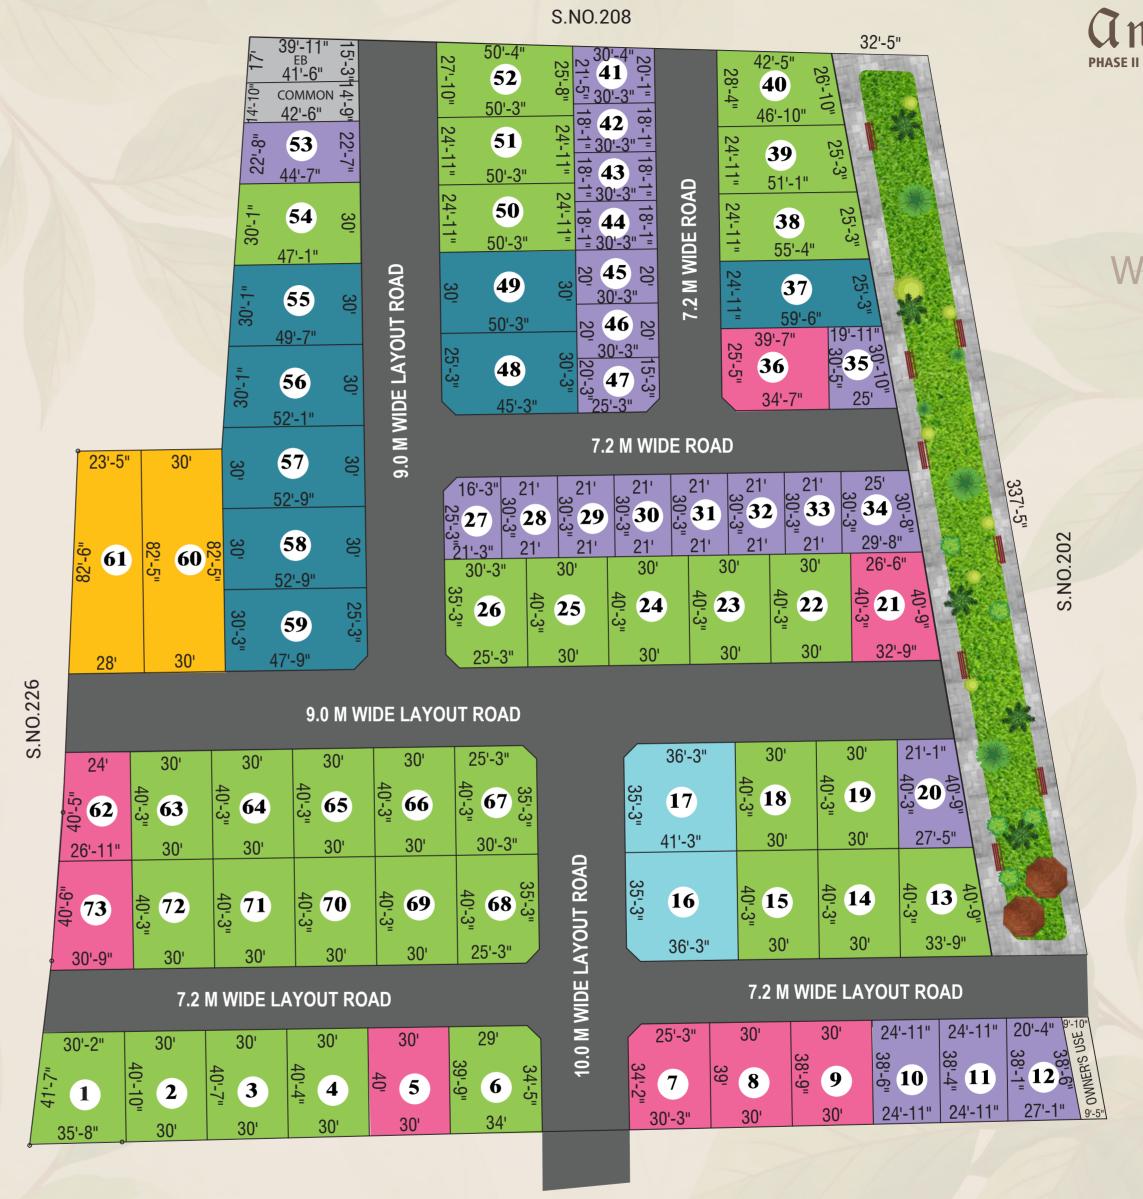

# ANAHITA - PHASE 2 AREA STATEMENT

| PLOT<br>NO | AREA IN<br>SQ.FT | PLOT<br>NO | AREA IN<br>SQ.FT |
|------------|------------------|------------|------------------|
| 1          | 1358             | 38         | 1336             |
| 2          | 1222.5           | 39         | 1230             |
| 3          | 1214             | 40         | 1230             |
| 4          | 1205.5           | 41         | 629              |
| 5          | 1197             | 42         | 546              |
| 6          | 1331             | 43         | 546              |
| 7          | 1171             | 44         | 546              |
| 8          | 1167             | 45         | 606              |
| 9          | 1159.5           | 46         | 606              |
| 10         | 958              | 47         | 601              |
| 11         | 953              | 48         | 1509             |
| 12         | 907              | 49         | 1509             |
| 13         | 1238             | 50         | 1254             |
| 14         | 1209             | 51         | 1254             |
| 15         | 1209             | 52         | 1347             |
| 16         | 1649             | 53         | 985              |
| 17         | 1649             | 54         | 1379             |
| 18         | 1209             | 55         | 1453             |
| 19         | 1209             | 56         | 1525             |
| 20         | 983              | 57         | 1573             |
| 21         | 1200             | 58         | 1582             |
| 22         | 1209             | 59         | 1583             |
| 23         | 1209             | 60         | 2470             |
| 24         | 1209             | 61         | 2120             |
| 25         | 1209             | 62         | 1027             |
| 26         | 1206             | 63         | 1209             |
| 27         | 631              | 64         | 1209             |
| 28         | 635.5            | 65         | 1209             |
| 29         | 635.5            | 66         | 1209             |
| 30         | 635.5            | 67         | 1206             |
| 31         | 635.5            | 68         | 1206             |
| 32         | 635.5            | 69         | 1209             |
| 33         | 635.5            | 70         | 1209             |
| 34         | 832              | 71         | 1209             |
| 35         | 688              | 72         | 1209             |
| 36         | 1193             | 73         | 1164             |
| 37         | 1441             |            |                  |

S.NO.204/1 ANAHITA PHASE -1

SONALUR VILLAGE, VANDALUR TALUK DTCP APPROVAL NO. 48/2024