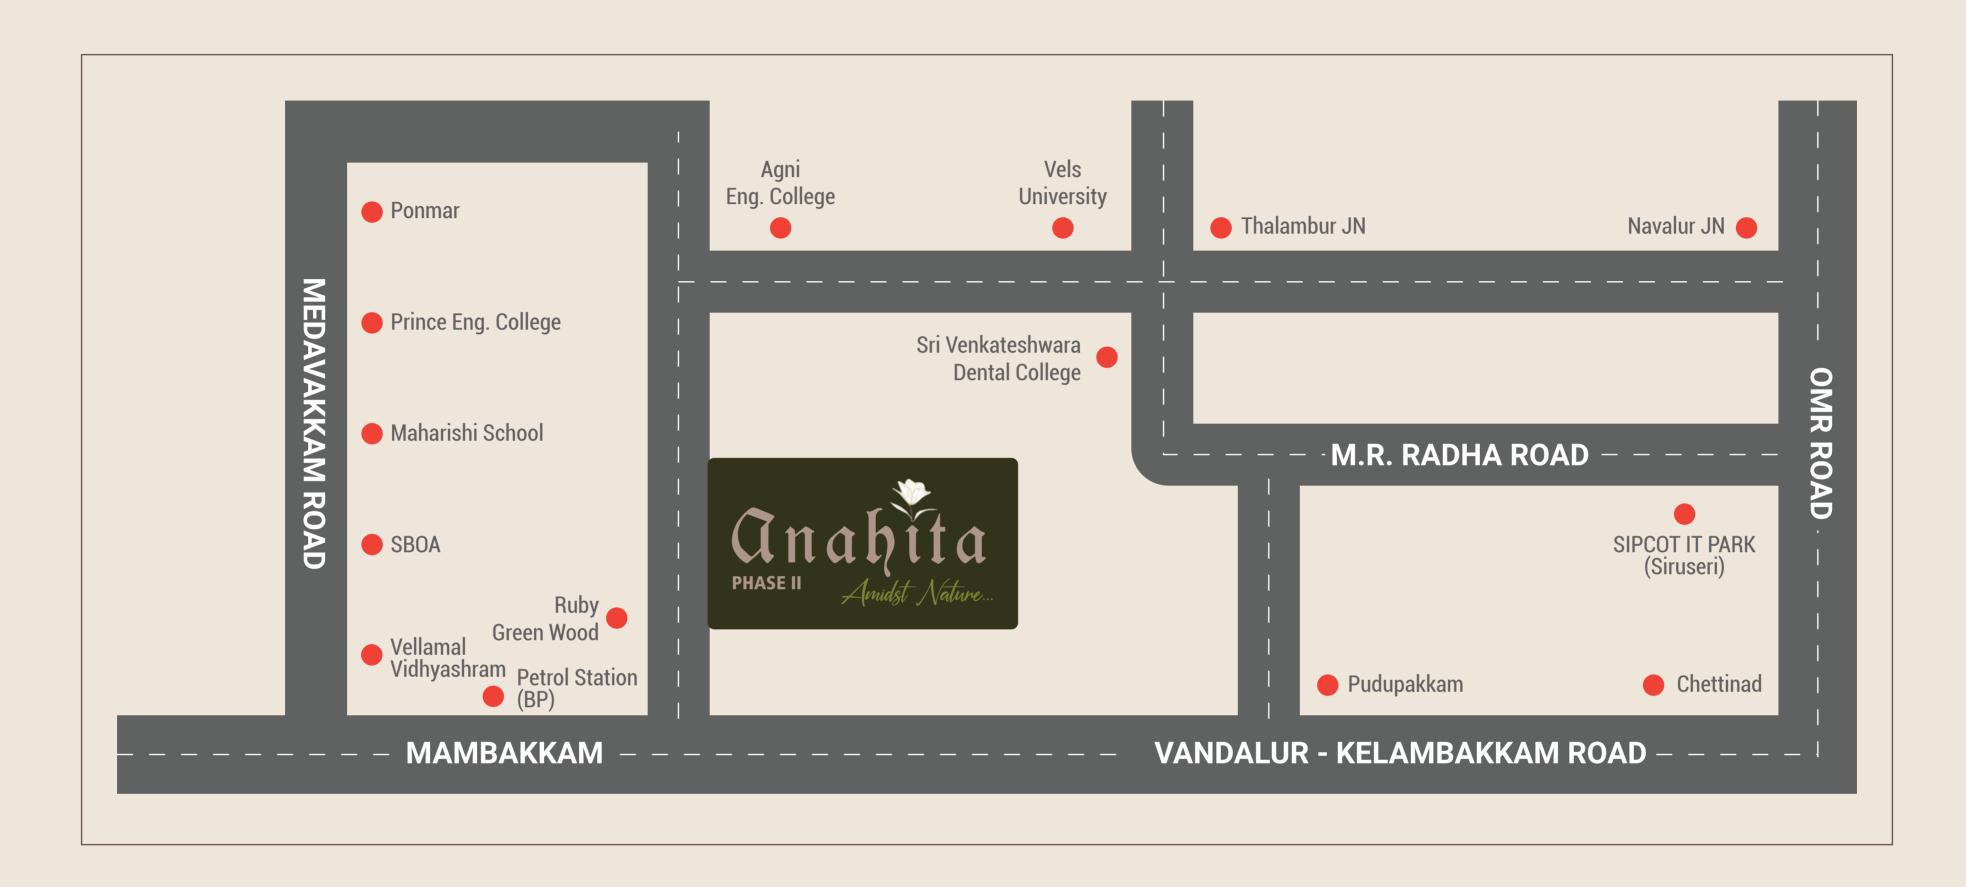

## Why choose Fairland Homes Anahita

If you're looking to own your pocket of tranquility engulfed in green calmness but closer to the bustling city welcome to Fairland Homes Anahita. Alluring & appealing Villa Plots conveniently located in a quaint and serene avenue, just off the Vandalur – Kelambakkam main road.

This well-developed residential Villa plot community is an ideal haven. Surrounded by nature and close to educational institutions like VIT, Tagore Medical College, Agni Engineering College, Velammal Vidhyashram School, Sushil Hari International school hospitals like Chettinad Health City, Sri Venkateshwara Dental College and also close to IT Express way and shopping malls

### **PROXIMITY**

Vellammal Vidhyashram - 1.5 km

• TATVA School - 3 km

• Colours international school - 4.4 km

• SBOA School - 3.9 km

• Maharishi Vidyamandir School - 4 km

• VIT University - 4.1 km

• Tagore Engineering College - 9.1 km

• Prince Venketeshwara Engineering College - 5.9 km

• Agni Engineering College - 4.5 km

• IIIT DM Madras - 6.3 km

• Dr. Ambedkar Law College – 9.2 km

• Chettinad Health City - 8.6 km

▼ • Tagore Medical Hospital – 7.1 km

• Dr. F. Abdul Khader,

• Ortho Speciality & General Clinic - 8 km

• Sri Venketeshwara Dental College and Hospital - 4.8 km

• Kelambakkam – 15 Mins

► • Vandalur – 25 Mins

• CMBT – Vandalur – 20 Mins

• OMR – 13 Mins

• Medavakkam – 30 Mins
• Tambaram – 35 Mins and Close to IT Corridor